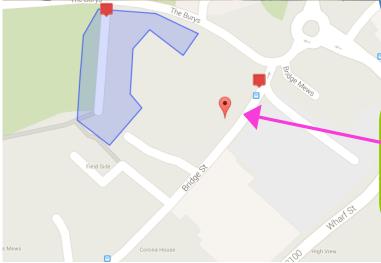

## THE HEART OF A BEAUTIFUL HISTORIC MARKET TOWN

The area highlighted in blue shows the nearest car park which is a minutes walk around the back of the hall, charging just 50p per 2 hours with a maximum of around £4.20. This car park is by far one of the cheaper ones at our locations. There is limited unloading space by both front and rear entrances but there will be a Mynt team member on hand to help carrying so we can move cars on as soon as possible (prices correct in 2014.)