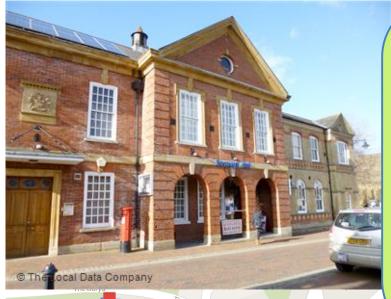

## GODALMING BOROUGH HALL

## THE HEART OF A BEAUTIFUL HISTORIC MARKET TOWN

The area highlighted in blue shows the nearest car park which is a minutes walk around the back of the hall, charging just 50p per 2 hours with a maximum of around £4.20. This car park is by far one of the cheaper ones at our locations. There is limited unloading space by both front and rear entrances but there will be a Mynt team member on hand to help carrying so we can move cars on as soon as possible (prices correct in 2014.)