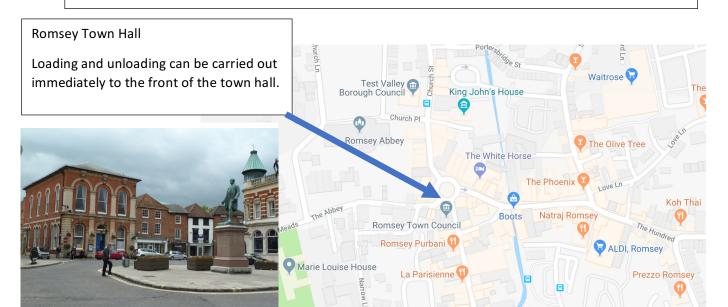

## **Car Park Name**

**Princes Road Long Stay** 

Alma Road Long Stay

Unloading can be done right outside the front of the hall. Once unloaded, stallholders will need to move their vehicles immediately to one of the many public car parks in Romsey. The price of these (as of July 2018) is given in the adjacent box.